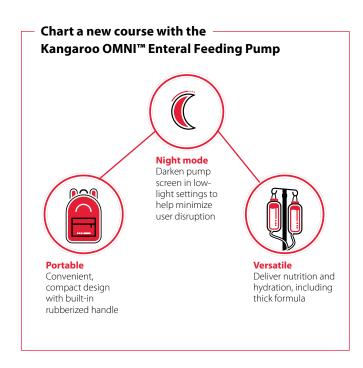

# Discover the future of enteral feeding

Designed to adapt to changing needs, the **Kangaroo OMNI™ Enteral Feeding Pump** delivers nutrition and hydration throughout the entire continuum of care. Advanced features and robust technology make the Kangaroo OMNI™ Enteral Feeding Pump the one pump that helps you deliver the best patient care from hospital to home — and beyond.

#### A galaxy of features to explore

- Thick formula
   Designed to deliver more viscous formulas
- Interruption monitor screen
   View the amount of nutrition missed when the pump has been turned off
- Timed pause
   Hold feeding for five to 240 minutes without turning off the pump or re-entering settings