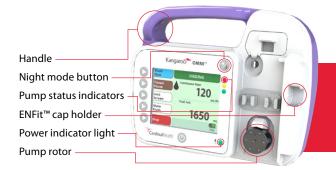

# Kangaroo OMNI<sup>™</sup> Enteral Feeding Pump

#### A galaxy of features to explore

- Thick formula
   Designed to deliver more viscous formulas
- Interruption monitor screen
   View the amount of nutrition missed when the pump has been turned off
- Timed pause
   Hold feeding for five to 240 minutes without turning off the pump or re-entering settings