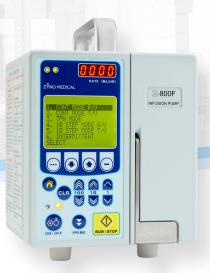

# **Z-800F**

MANUFACTURED BY INTUVIE

rightwaymed.com | 614.396.7721

#### **SPECIFICATIONS**

**Dimensions:** 8.6" H x 5.7" W x 5.3" D

Weight: 7.0 lbs, 3.2 kg

Pumping Mechanism: Linear peristaltic

**Infusion Modes:** Continuous rate/volume, continuous time/volume, blood, ten step sequencing, TPN, access

protocol, intermittent

**Alarms & Warnings**: Air-in-line, occlusion, door open, battery empty, no drip, no clamp, low battery, pump unattended, near end, infusion complete – KVO, due for service

Accuracy: ±5%

**Battery:** Rechargeable (9.6 V; 4.5 amp-hr.) **Battery Operating Time:** 8 hours at 125 mL/h **Flow Rate:** 1 - 1200 mL/h in 1 mL increment **Volume:** 1 - 9999 mL in 1 mL increment

Air-in-Line Sensor: Ultrasonic, 14 level configurable

Priming Rate: 600 mL/h

Free Flow Protection: Pump based and set based in all models

Wireless Integration: No

Scan For List Of Intuvie Products